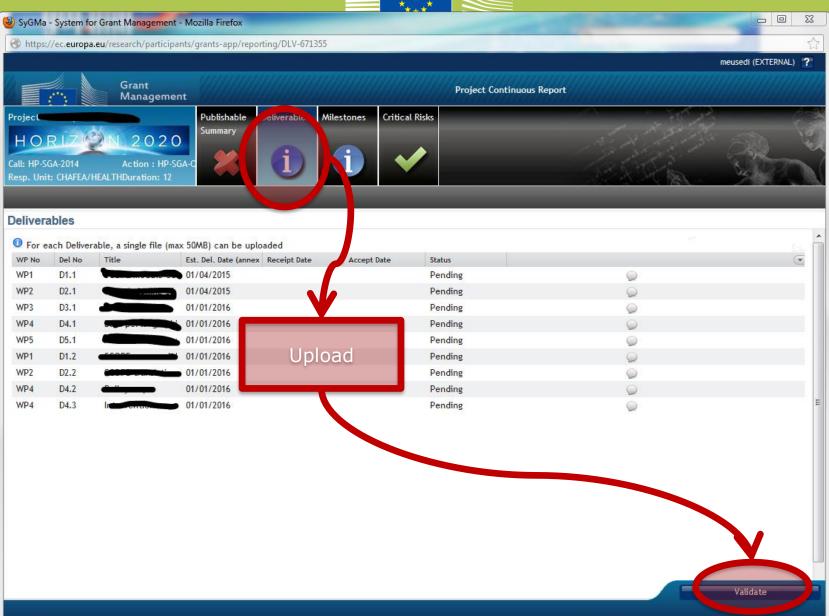

## **Deliverables**

- 1 file per deliverable
- Format: pdf, zip file
- Size: up to 20 MB
- Upload, comment and submit
- PO in Chafea will accept (acknowledgement of receipt) or reject with comments for revision