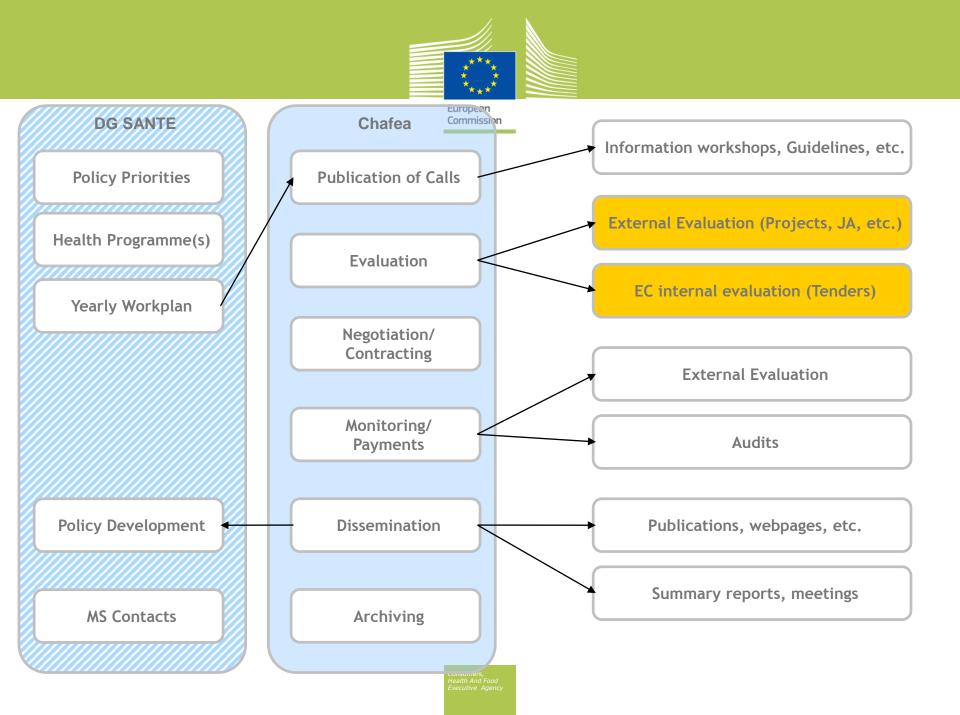

#### **DG SANTE / POLICY PROGRAMME DEFINITION**

#### **CHAFEA / PROGRAMME** IMPLEMENTATION / FEEDING OF POLICY CYCLE

**BUDGET OF THE THIRD HEALTH PROGRAMME** (comparison, increase)